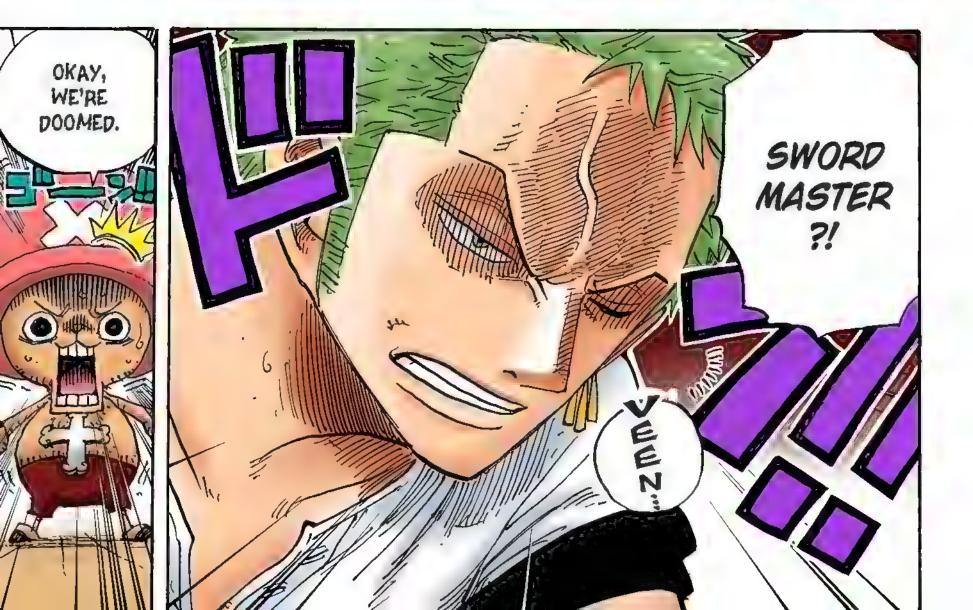

## ZOLO IS GONE TOO!!

Oda Sensei, I always enjoy reading One Piece. By the way, among the Q: 200 captains and commanders that fought the Straw Hats in volume 44, wasn't there a Devil Fruit user that turned into a bunch of balls? What's the name and power of that Devil Fruit? It came up in the anime, but I couldn't make out what was being said. Oh, and please tell me about the Rust-Rust Fruit too.

--NAO

A: I received these two questions related to my short story collection, Wanted!

Let's start with Ryuma: The zombie that appears in chapter 450 of this volume is indeed Ryuma, the main character and samurai in the short story "Monsters." In the world of One Piece, he has already died from an illness and is revered as a legendary swordsman. I could have just ignored this matter, but I was really happy to see how many people noticed it. As for the second question, about Garp, the one-shot comic was a prototype for One Piece and Luffy's grandfather appeared as a pirate. He looks identical, but please think of them as different people. The Garp in One Piece has been a bona fide navy man all his life.